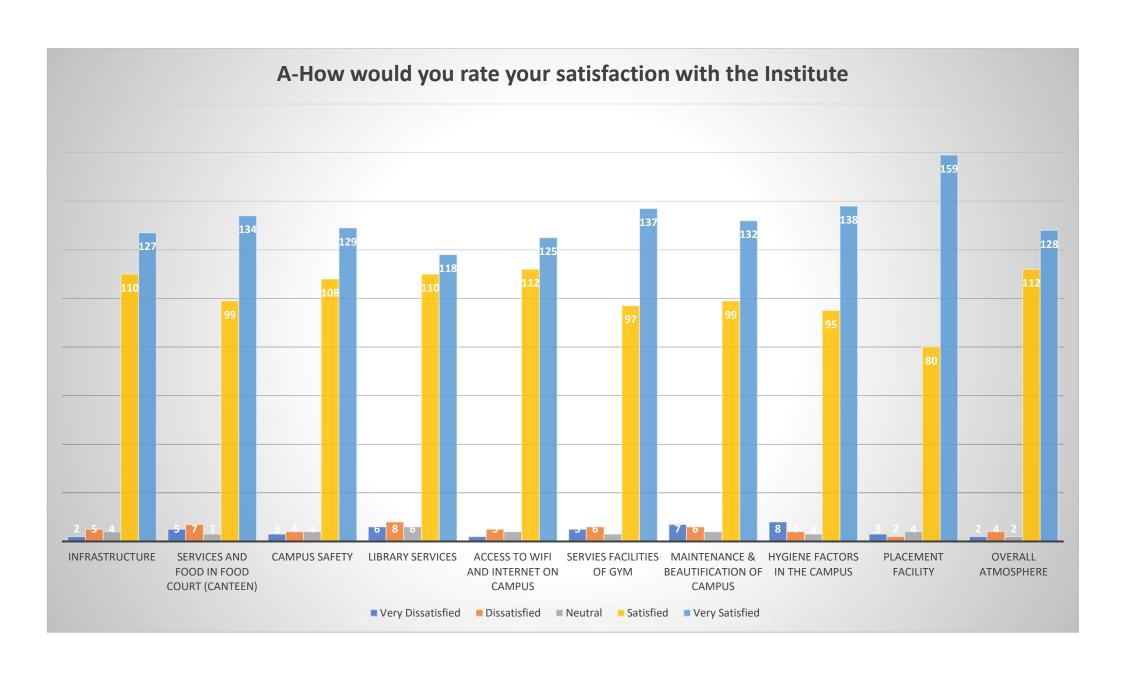

## A-How would you rate your satisfaction with the Institute

| Sr. No | Parameters                                | Very Dissatisfied | Dissatisfied | Neutral | Satisfied | Very Satisfied |
|--------|-------------------------------------------|-------------------|--------------|---------|-----------|----------------|
| 1      | Infrastructure                            | 2                 | 5            | 4       | 110       | 127            |
| 2      | Services and Food in food court (Canteen) | 5                 | 7            | 3       | 99        | 134            |
| 3      | Campus Safety                             | 3                 | 4            | 4       | 108       | 129            |
| 4      | Library Services                          | 6                 | 8            | 6       | 110       | 118            |
| 5      | Access to wifi and internet on Campus     | 2                 | 5            | 4       | 112       | 125            |
| 6      | Servies facilities of Gym                 | 5                 | 6            | 3       | 97        | 137            |
| 7      | Maintenance & Beautification of Campus    | 7                 | 6            | 4       | 99        | 132            |
| 8      | Hygiene factors in the campus             | 8                 | 4            | 3       | 95        | 138            |
| 9      | Placement Facility                        | 3                 | 2            | 4       | 80        | 159            |
| 10     | Overall Atmosphere                        | 2                 | 4            | 2       | 112       | 128            |