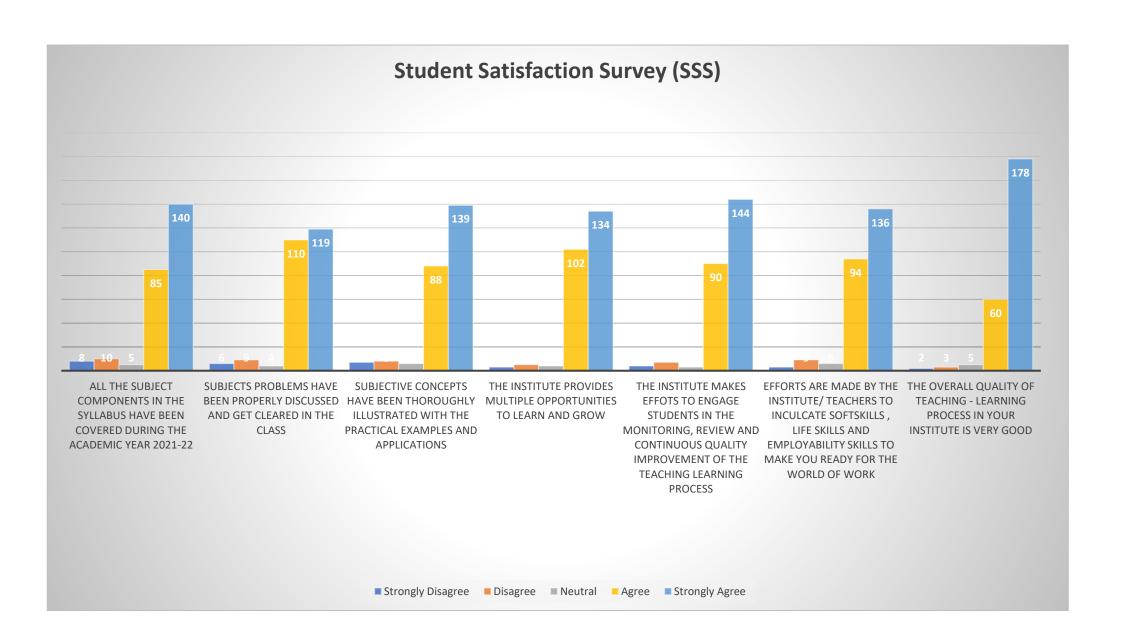

## Student Satisfaction Survey (SSS) on overall institutional performance

| Sr. No | Parameters                                                                                                                                        | Strongly<br>Disagree | Disagree | Neutral | Agree | Strongly Agree |
|--------|---------------------------------------------------------------------------------------------------------------------------------------------------|----------------------|----------|---------|-------|----------------|
| 1      | All the subject components in the syllabus have been covered during the academic year 2021-22                                                     | 8                    | 10       | 5       | 85    | 140            |
| 2      | Subjects problems have been properly discussed and get cleared in the class                                                                       | 6                    | 9        | 4       | 110   | 119            |
| 3      | Subjective concepts have been thoroughly illustrated with the practical examples and applications                                                 | 7                    | 8        | 6       | 88    | 139            |
| 4      | The Institute Provides Multiple opportunities to learn and grow                                                                                   | 3                    | 5        | 4       | 102   | 134            |
| 5      | The Institute makes effots to engage students in the monitoring, review and continuous quality improvement of the teaching learning process       | 4                    | 7        | 3       | 90    | 144            |
| 6      | Efforts are made by the institute/ teachers to inculcate softskills, Life skills and employability skills to make you ready for the world of work | 3                    | 9        | 6       | 94    | 136            |
| 7      | The overall quality of teaching - Learning Process in your institute is very good                                                                 | 2                    | 3        | 5       | 60    | 178            |

## Student Satisfaction Survey (SSS) on overall institutional performance