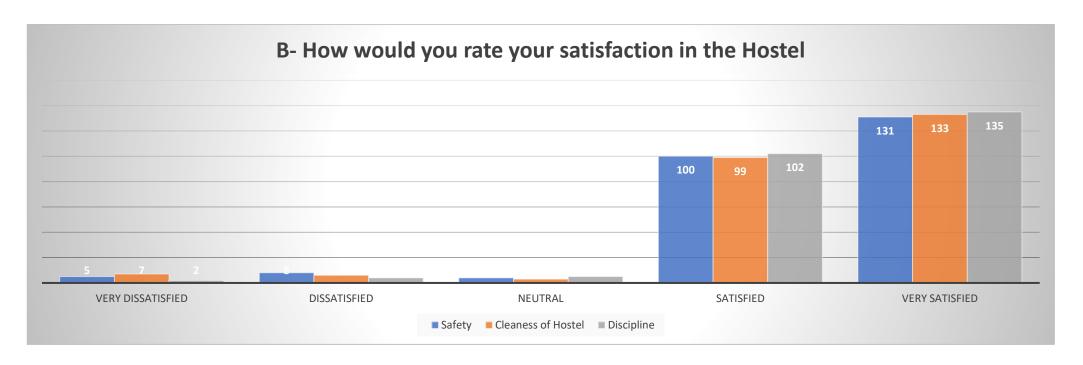

## B- How would you rate your satisfaction in the Hostel

| Sr. No | Parameters         | Very Dissatisfied | Dissatisfied | Neutral | Satisfied | Very Satisfied |
|--------|--------------------|-------------------|--------------|---------|-----------|----------------|
| 31.140 | raiailleteis       |                   |              |         |           |                |
| 1      | Safety             | 5                 | 8            | 4       | 100       | 131            |
|        |                    |                   |              |         |           |                |
| 2      | Cleaness of Hostel | 7                 | 6            | 3       | 99        | 133            |
| 3      | Discipline         | 2                 | 4            | 5       | 102       | 135            |